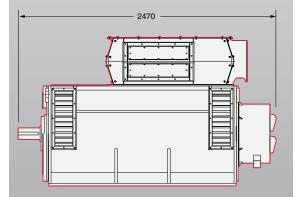

## DIMENSIONS

Drawings represent standard design All dimensions in millimetres (mm)