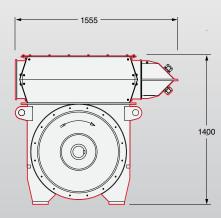

## DIMENSIONS

Drawings represent standard design All dimensions in millimetres (mm)