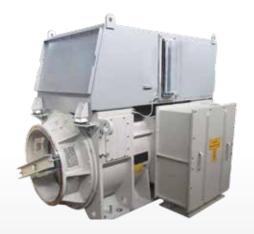

## **DIG 110**

**AvK**<sup>®</sup>

| Model                                   | DIG 110 |  |
|-----------------------------------------|---------|--|
| Maximum continuous rating at 50Hz (kVA) | 1,080   |  |
| Maximum continuous rating at 60Hz (kVA) | 1,300   |  |