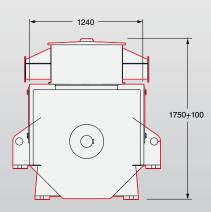

## DIMENSIONS

Drawings represent standard design All dimensions in millimetres (mm)