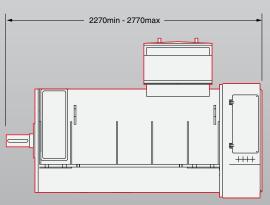

## DIMENSIONS

Drawings represent standard design All dimensions in millimetres (mm)