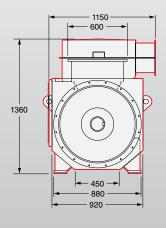

## DIMENSIONS

Drawings represent standard design All dimensions in millimetres (mm)

## **DSG 74**

| Model                                   | DSG 74 |
|-----------------------------------------|--------|
| Maximum continuous rating at 50Hz (kVA) | 2,000  |
| Maximum continuous rating at 60Hz (kVA) | 2,400  |