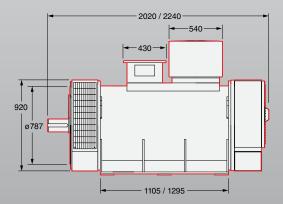

## DIMENSIONS

Drawings represent standard design All dimensions in millimetres (mm)

## **DSG 74**

| Model                                   | DSG 74 |
|-----------------------------------------|--------|
| Maximum continuous rating at 50Hz (kVA) | 2,000  |
| Maximum continuous rating at 60Hz (kVA) | 2,400  |