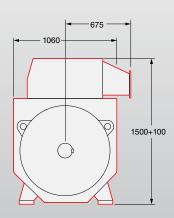

## **DIMENSIONS**

Drawings represent standard design All dimensions in millimetres (mm)