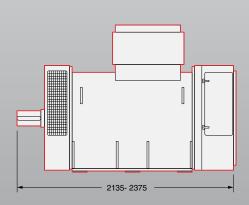

## **DIMENSIONS**

Drawings represent standard design All dimensions in millimetres (mm)