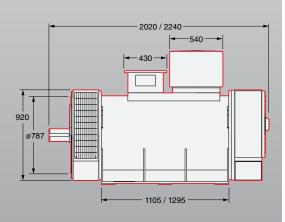

## DIMENSIONS

Drawings represent standard design All dimensions in millimetres (mm)