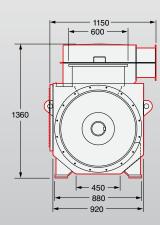

## DIMENSIONS

Drawings represent standard design All dimensions in millimetres (mm)