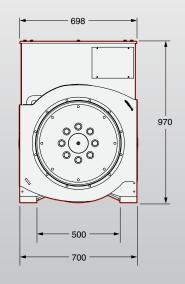

## DIMENSIONS

Drawings represent standard design All dimensions in millimetres (mm)