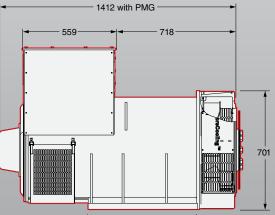

## DIMENSIONS

Drawings represent standard design All dimensions in millimetres (mm)