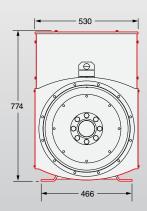

## **DIMENSIONS**

Drawings represent standard design All dimensions in millimetres (mm)