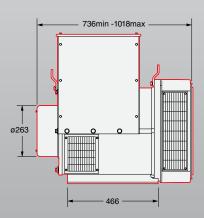

## **DIMENSIONS**

Drawings represent standard design All dimensions in millimetres (mm)